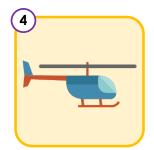

#### Page 3

- 1. hotdog
- 2. face
- 3. gun
- 4. helicopter
- 5. gift
- 6. heart
- 7. elephant
- 8. hippo