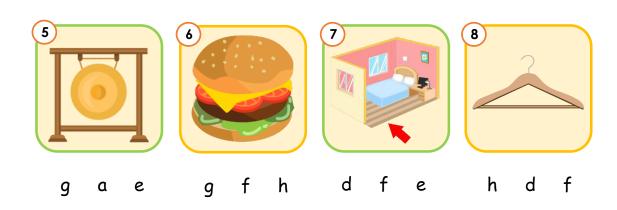

#### Page 4

- 1. hut
- 2. eleven
- 3. gorilla
- 4. hen
- 5. gong
- 6. hamburger
- 7. floor
- 8. hanger
- 9. elevator
- 10. gate
- 11. house
- 12. fly