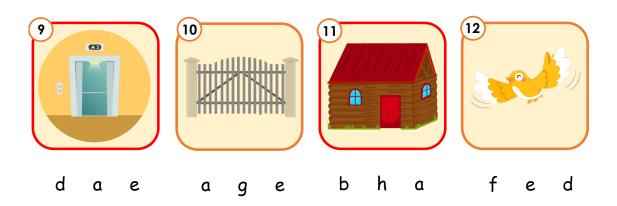

#### Phonics Beginner

Match the pictures to the beginning sounds.

Hh

Phonics Beginner

Listen carefully, then circle the correct beginning sound.

Phonics Begginer

#### Page 4

- 1. hut
- 2. eleven
- 3. gorilla
- 4. hen
- 5. gong
- 6. hamburger
- 7. floor
- 8. hanger
- 9. elevator
- 10. gate
- 11. house
- 12. fly