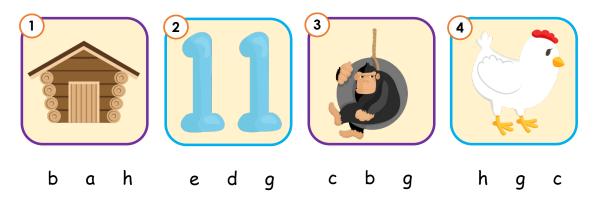

#### Page 4

- 1. hut
- 2. eleven
- 3. gorilla
- 4. hen
- 5. gong
- 6. hamburger
- 7. floor
- 8. hanger
- 9. elevator
- 10. gate
- 11. house
- 12. fly